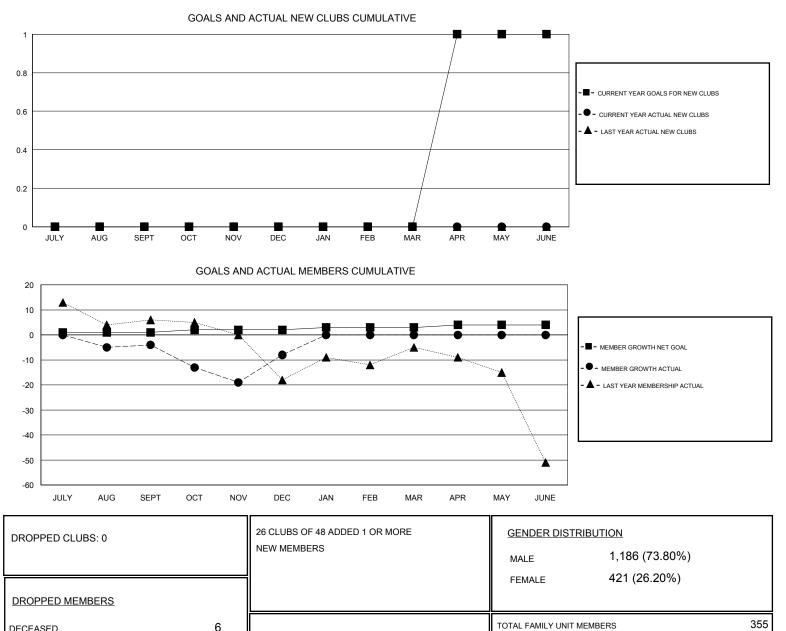

## District 27 D2

Results as of: 12/31/2019

| GMT:                  | LOCATION WISCONSIN |           |               |                       |                           |                         | GMT CA                                             |
|-----------------------|--------------------|-----------|---------------|-----------------------|---------------------------|-------------------------|----------------------------------------------------|
| Clubs                 |                    |           |               | Members               |                           |                         |                                                    |
| RESULTS FOR 2019-2020 |                    |           |               | RESULTS FOR 2019-2020 |                           |                         |                                                    |
| QUARTER               | NEW CLUB GOAL      | NEW CLUBS | DROPPED CLUBS | QUARTER               | MEMBER GROWTH NET<br>GOAL | MEMBER GROWTH<br>ACTUAL | DROPPED<br>MEMBERS ACTUAL<br>(including transfers) |
| JULY/AUG/SEPT         | 0                  | 0         | 0             | JULY/AUG/SEPT         | 1                         | 32                      | 30                                                 |
| OCT/NOV/DEC           | 0                  | 0         | 0             | OCT/NOV/DEC           | 1                         | 40                      | 42                                                 |
| JAN/FEB/MAR           | 0                  | 0         | 0             | JAN/FEB/MAR           | 1                         | 0                       | 0                                                  |
| APR/MAY/JUNE          | 1                  | 0         | 0             | APR/MAY/JUNE          | 1                         | 0                       | 0                                                  |

CLICK HERE FOR CUMULATIVE

MEMBERSHIP DATA

6

0

66

72

DECEASED

OTHER